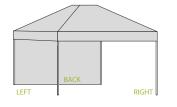

## GAZEBO

The gazebo frame is made of aluminium, with a double hexagonal profile (the outer profile is 40x40x1mm; the inner profile is 35x35x1mm). If the gazebo cannot be mounted with pins to the ground, you can choose 7,50kg concrete weights.

Mounting – 2 people

Waterproof walls – printed with any design (optional): - "high walls" – 2,10m high - "low walls" – 0,78m high

## Basic set includes:

- construction frame of the gazebo
- waterproof roof printed with any design
- bag with steel reinforced bottom
- set of 4 mounting pins with additional ropes
- hammer helpful when setting the pins