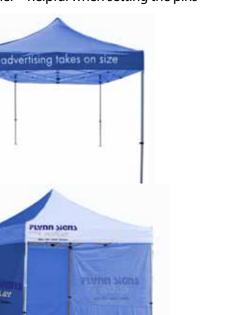

## GAZEBO

The gazebo frame is made of aluminium, with a double hexagonal profile (the outer profile is 40x40x1mm; the inner profile is 35x35x1mm). If the gazebo cannot be mounted with pins to the ground, you can choose 7,50kg concrete weights.

## Basic set includes:

- construction frame of the gazebo
- waterproof roof printed with any design
- bag with steel reinforced bottom
- set of 4 mounting pins with additional ropes
- hammer helpful when setting the pins