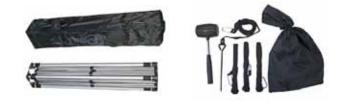

## Basic set includes:

- construction frame of the gazebo
- waterproof roof printed with any design
- bag with steel reinforced bottom
- set of 4 mounting pins with additional ropes
- hammer helpful when setting the pins