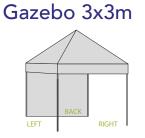

|               | Printing technology | Material                 | Packaging weight | Package dimensions |
|---------------|---------------------|--------------------------|------------------|--------------------|
| Gazebo 3x3m   | sublimation         | Tent 280g/m <sup>2</sup> | 29kg             | 159x26x26          |
| Gazebo 3x4,5m | sublimation         | Tent 280g/m <sup>2</sup> | 36kg             | 159x26x33          |